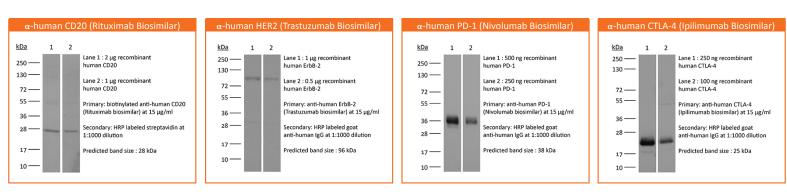

## Research-Grade Biosimilar Monoclonal Antibodies

Bio X Cell InVivoSIM<sup>™</sup> non-therapeutic antibodies are research-grade biosimilar monoclonal antibodies that have the same active biological component as the original therapeutic antibodies. Biosimilars make it possible to study the biological effects of a drug without the need to source an expensive pharmaceutical-grade therapeutic. Our *InVivo*SIM<sup>™</sup> antibodies feature greater than 95% purity and are free of preservatives, stabilizers, and carrier proteins. *InVivo*SIM<sup>™</sup> antibodies are screened for murine pathogens and protein aggregation, feature binding validation via Immunoblot and are guaranteed to contain less than 1 endotoxin unit per milligram. *InVivo*SIM<sup>™</sup> antibodies are for Research Use Only (RUO) and are not for therapeutic use.