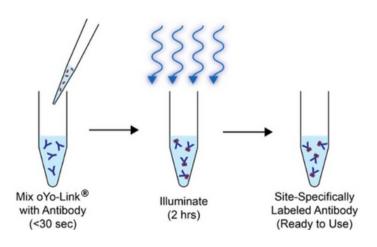

Over 90% more efficient click reactions.

Site-specific, covalent labeling guarantees no interference with antibody performance.

<30 seconds "hands-on" time, 2 hours total. Just mix & illuminate.

Compatible with all common buffers, including BSA, Tris & Azide.

oYo-Link® enables site-specific labeling to the heavy chain of compatible antibodies with up to two click chemistry labels per antibody.

The click reaction occurs prior to adding the antibody, therefore the reaction is not limited by the antibody concentration, resulting in a highly efficient reaction.